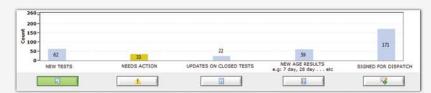

## Focus on your tasks

BreakTest improves workflow for your entire materials testing team, hence reducing interruptions, and empowering you to monitor and prioritize your tasks.

Test reports are automatically routed for data entry, signing and dispatch.