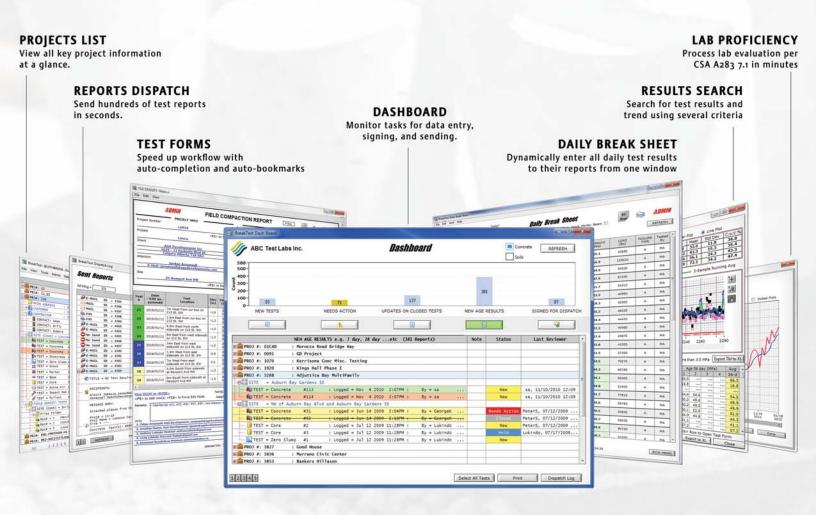

## **Report Processing Automation**

We invite you to try BreakTest for enriched user experience, productivity, profitability, and enhanced customer service.