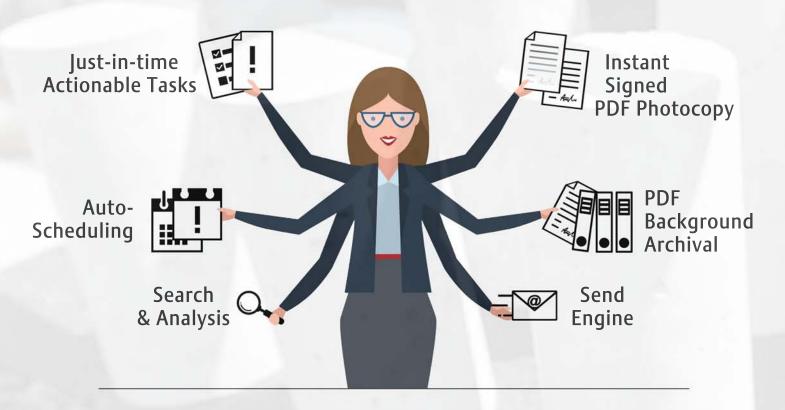

## **Super Employee**

## For Test Reporting Workflow, at 3% wage

- ✓ Distills, and alerts just-in-time actionable tasks to save time.
- ✓ Organizes electronic forms, clearing desktop clutter.
- ✓ Moves reports between staff.
- ✓ Searches projects, sites, contacts, and analyses results instantly.
- ✓ Auto-schedules workflow.
- ✓ On signing, immediately makes virtual PDF copies and archives them.
- ✓ Sends hundreds of test reports within minutes.
- ✓ Above automation off-loads hours onboarding new hires.

Seriously, BreakTest delivers such a virtual employee for less than 3% wage.